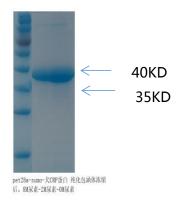

Format: Purified, Liquid

**Concentration:** 2.0 mg/mL (+/- 10 %)

**Purity:** ≥90% (SDS-PAGE)

**Product Buffer:** Tris PH8.5

**Applications:** Suitable for use in immunoassays. Each laboratory should

determine an optimum working titer for use in its particular

applications.

**Storage:** Store at 2-8°C for two weeks and -20°C for long time. Avoid

multiple freeze/thaw cycles.

production date: 09/2022

**Expiry Date:** 09/2025

SDS-PAGE:

**Note:** Centrifuge before opening to ensure complete recovery of vial contents