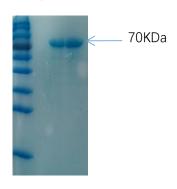

**Purity:** ≥90% (SDS-PAGE)

**Product Buffer:** Tris PH8.5

**Preservative:** 0.05% Proclin 300

**Applications:** Suitable for use in immunoassays. Each laboratory should

determine an optimum working titer for use in its particular

applications.

**Storage:** Store at 2-8°C for two weeks and -20°C for long time. Avoid

multiple freeze/thaw cycles.

production date: 08/2022

**Expiry Date:** 08/2025

SDS-PAGE:

**Note:** Centrifuge before opening to ensure complete recovery of vial contents